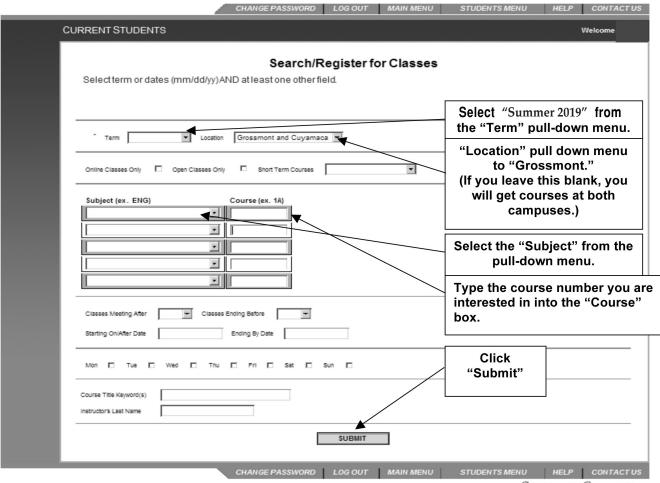

ructor. Register for previously selected sections

Use this option if you have already placed sections on your preferred list and would like to now register. Register with Authorization/Add Code
Use this option if you have an authorization/add code from your instructor for the section you wish to add to your preferred list and then register. <u>IDrop sections</u>
Use this option if you would like to drop a section. (Other choices also allow you to drop a section while you register for another.) l<u>Manage my waitlist</u>
Use this option if you would like to register or remove sections that you are currently waitlisted in. "Express Registration" If you do know the course section number CHANGE PASSWORD LOG OUT MAIN MENU

GROSSMONT-CUYAMACA
COMMUNITY COLLEGE DISTRICT



### GCCCD WebAdvisor



GROSSMONT-CUYAMACA COMMUNITY COLLEGE DISTRICT





## GCCCD WebAdvisor

### To Make a Payment



GROSSMONT-CUYAMACA
COMMUNITY COLLEGE DISTRICT

#### **PAYMENT INSTRUCTIONS**

ALERT! You are responsible for all appropriate fees. Students are dropped from classes for non-payment of fees.

- **NO BILL WILL BE MAILED!** Your payment is expected when you register.
- Use your credit card to pay online on WebAdvisor.
- Do **NOT** send cash through the mail!
- Pay with a check or money order by mail.
   Make your check or money order payable to
   Grossmont College.
- To ensure that your payment is properly credited, write your assigned student ID number on the face of the check or money order. If you are paying for someone else, make sure their name and ID number are on the payment.
- Mail your