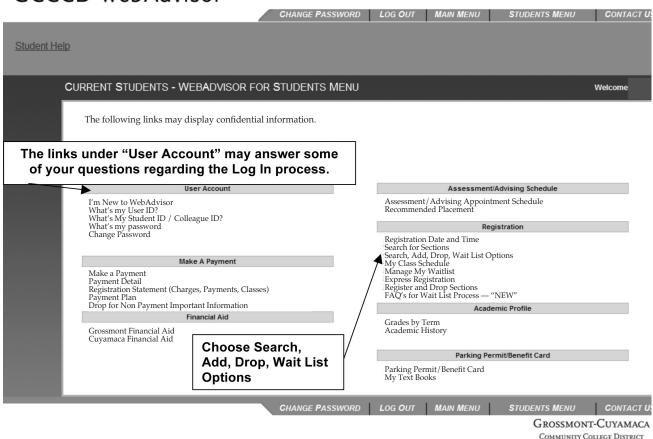

This schedule is available in alternate formats upon request. Please contact the Accessibility Resource Center at (619) 644-7112 (voice) or (619) 644-7119 (TTY).