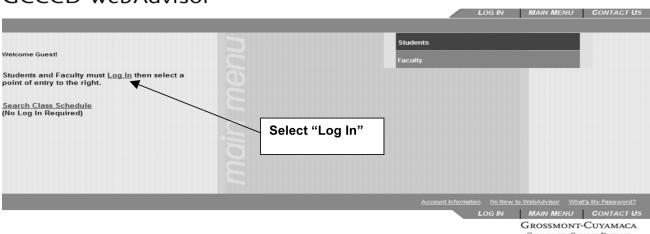

This schedule is available in alternate formats upon request. Please contact the Accessibility Resource Center at (619) 644-7112 (voice) or (619) 644-7119 (TTY).