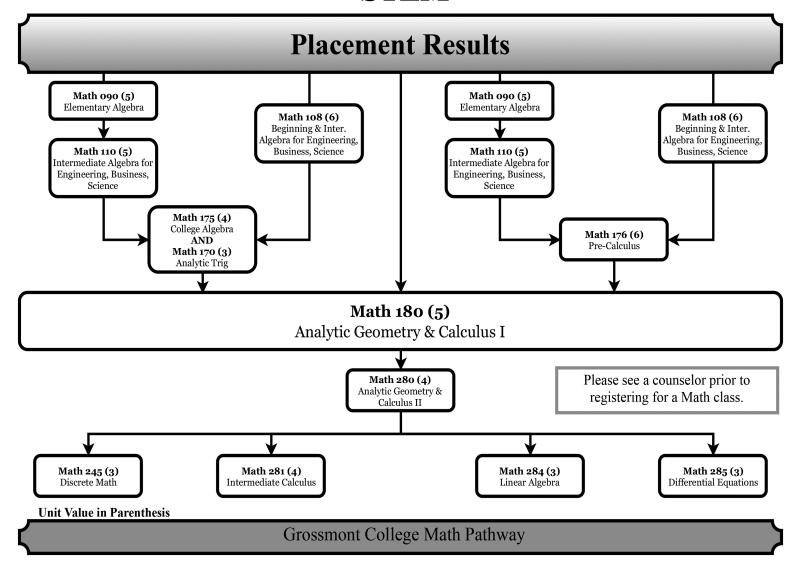

ate University General Education

< Nondegree Credit Course

# Satisfies 2018-2019 Grossmont College General Education See course description in catalog.

# **GENERAL**



# Satisfies 2018-2019 Grossmont College General Education See course description in catalog.

< Nondegree Credit Course



# **EDUCATION**



# **BUSINESS**



## **Business Major Notes:**

- It is recommended to take Math 178 before taking Math 160.
- Many Business majors do not need BOTH Math 178 & Math 160.
- Some universities REQUIRE Math 180 for Business majors & won't accept Math 178.

Please see a counselor prior to registering for a Math class.

**Unit Value in Parenthesis** 

Calculus for Business, Social & Behavioral

Sciences

Math 160 (4) Elementary Statistics

Grossmont College Math Pathway





# **STEM**



Section

4.0

## **JAPANESE**

6 Weeks **June 10 - July 18** 

+# JAPN-120 JAPANESE I 2328 9:00-12:15PM MTWTH 55-526 Y.Dionne 5.0

3.0

3.0

## MATHEMATICS

ALL STUDENTS WHO HAVE NOT HAD THEIR SKILLS ASSESSED OR HAVE NOT TAKEN A COLLEGE MATH COURSE ARE REQUIRED TO GO THROUGH THE ASSESSMENT PROCESS LISTED IN "FIND IT FAST" IN THE PRINTED SCHEDULE. FOR MATH DEPARTMENT INFORMATION, VISIT OUR WEB SITE AT: WWW.GROSSMONT.EDU/MATH/

A GRAPHING CALCULATOR HELPS STUDENTS TO SUCCESSFULLY COMPLETE MATH COURSES. THE MATH DEPARTMENT HAS AGREED TO USE THE TI-83 OR TI-84 GRAPHING CALCULATOR IN MATH CLASSES. THEREFORE, THE TI-83 OR TI-84 IS HIGHLY RECOMMENDED FOR USE IN MATH 110 AND HIGHER

#### 4 Weeks June 10 - July 3

+# MATH-120 QUANTITATIVE REASONING

3.0 Prerequisite: "C" grade or higher or "Pass"