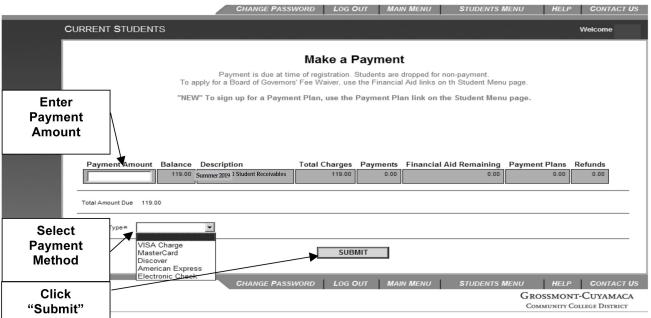

ILL BE MAILED!** Your payment is expected when you register.
- Use your credit card to pay online on WebAdvisor.
- Do **NOT** send cash through the mail!
- Pay with a check or money order by mail.
   Make your check or money order payable to
   Grossmont College.
- To ensure that your payment is properly credited, write your assigned student ID number on the face of the check or money order. If you are paying for someone else, make sure their name and ID number are on the payment.
- Mail your payment to:

CASHIER'S OFFICE GROSSMONT-CUYAMACA COMMUNITY COLLEGE DISTRICT 8800 GROSSMONT COLLEGE DR. EL CAJON, CA 92020-1799

**Please note**: This address is for registration payments ONLY. All other correspondence should be mailed to the college address shown on back cover.

### GCCCD WebAdvisor



# CHANGES AFTER CLASSES BEGIN

## THE "ADD CODE/AUTHORIZATION CODE" PROCESS

You may add open classes the first week of school by obtaining an Add Code/Authorization Code from the instructor. With this Add Code/Authorization Code you may register using **WebAdvisor** www.grossmont.edu.

The last day to use the ADD CODE/AUTHORIZATION CODE will vary by class. You must add the class by the "USE BY" date printed on the ADD CODE/AUTHORIZATION CODE label. Once the ADD CODE/AUTHORIZATION CODE has expired, you must get the instructor's signature on an Add/Drop card.

The ADD CODE/AUTHORIZATION CODE is for your use only. If you share this code with someone who uses it first, you will not be permitted to enroll in the class unless the instructor assigns another ADD CODE/AUTHORIZATION CODE to you.