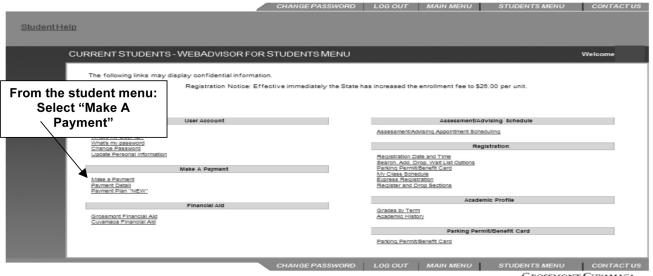

tions on your preferred list and would like to now register. Register with Authorization/Add Code
Use this option if you have an authorization/add code from your instructor for the section you wish to add to your preferred list and then register. <u>IDrop sections</u>
Use this option if you would like to drop a section. (Other choices also allow you to drop a section while you register for another.) l<u>Manage my waitlist</u>
Use this option if you would like to register or remove sections that you are currently waitlisted in. "Express Registration" If you do know the course section number CHANGE PASSWORD LOG OUT MAIN MENU

GROSSMONT-CUYAMACA
COMMUNITY COLLEGE DISTRICT



### GCCCD WebAdvisor



GROSSMONT-CUYAMACA COMMUNITY COLLEGE DISTRICT





## GCCCD WebAdvisor

### To Make a Payment



GROSSMONT-CUYAMACA
COMMUNITY COLLEGE DISTRICT

#### **PAYMENT INSTRUCTIONS**

ALERT! You are responsible for all appropriate fees. Students are dropped from classes for non-payment of fees.

- **NO BILL WILL BE MAILED!** Your payment is expected when you register.
- Use your credit card to pay online on WebAdvisor.
- Do **NOT** send cash through the mail!
- Pay with a check or money order by mail.
   Make your check or money order payable to
   Grossmont College.
- To ensure that your payment is properly credited, write your assigned student ID number on the face of the check or money order. If you are paying for someone else, make sure their name and ID number are on the payment.
- Mail your payment to:

CASHIER'S OFFICE GROSSMONT-CUYAMACA COMMUNITY COLLEGE DISTRICT 8800 GROSSMONT COLLE