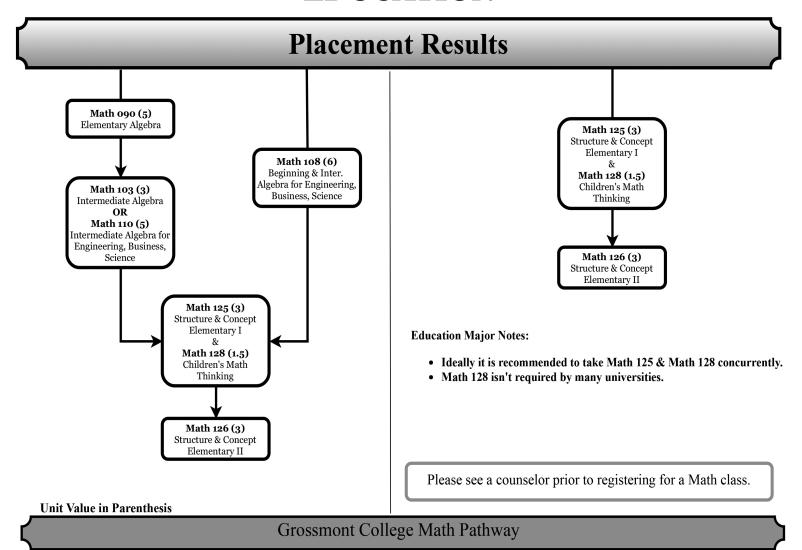

t (619) 644-7706, Building 70, Room 112. - See www.grossmont.edu for the link to the campus map for room locations.

2077 TBA 70-119 D.Cook 1919 TBA 70-112 S.Davis 2076 TBA 53-545 D.Cook 1918 TBA 60-125 G.Gosselin

# Satisfies 2018-2019 Grossmont College General Education See course description in catalog.

Color denotes evening courses + Satisfies 2018-2019 Cal. State University General Education



< Nondegree Credit Course

Color denotes evening courses Satisfies 2018-2019 Cal. State University General Education

< Nondegree Credit Course

# Satisfies 2018-2019 Grossmont College General Education See course description in catalog.

# **GENERAL**



# Satisfies 2018-2019 Grossmont College General Education See course description in catalog.

< Nondegree Credit Course



# **EDUCATION**



# **BUSINESS**



## **Business Major Notes:**

- It is recommended to take Math 178 before taking Math 160.
- Many Business majors do not need BOTH Math 178 & Math 160.
- Some universities REQUIRE Math 180 for Business majors & won't accept Math 178.

Please see a counselor prior to registering for a Math class.

**Unit Value in Parenthesis** 

Calculus for Business, Social & Behavioral

Sciences

Math 160 (4) Elementary Statistics

Grossmont College Math Pathway





# **STEM**



Section

4.0

## **JAPANESE**

6 Weeks **June 10 - July 18** 

+# JAPN-120 JAPANESE I 2328 9:00-12:15PM MTWTH 55-526 Y.Dionne 5.0

3.0

3.0

## MATHEMATICS

ALL STUDENTS WHO HAVE NOT HAD THEIR SKILLS ASSESSED OR HAVE NOT TAKEN A COLLEGE MATH COURSE ARE REQUIRED TO GO THROUGH THE ASSESSMENT PROCESS LISTED IN "