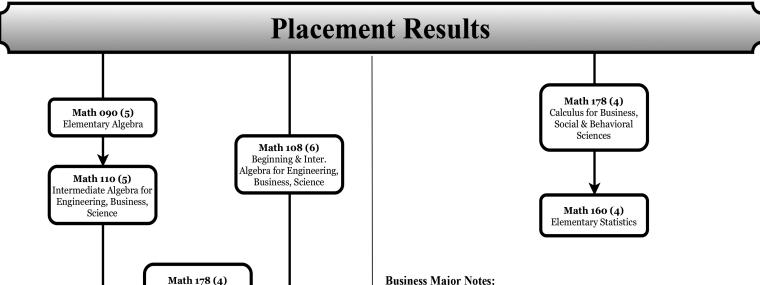

Building 70, Room 112. - See www.grossmont.edu for the link to the campus map for room locations.

2077 TBA 70-119 D.Cook 1919 TBA 70-112 S.Davis 2076 TBA 53-545 D.Cook 1918 TBA 60-125 G.Gosselin

# Satisfies 2018-2019 Grossmont College General Education See course description in catalog.

Color denotes evening courses + Satisfies 2018-2019 Cal. State University General Education



< Nondegree Credit Course

Color denotes evening courses Satisfies 2018-2019 Cal. State University General Education

< Nondegree Credit Course

# Satisfies 2018-2019 Grossmont College General Education See course description in catalog.

# **GENERAL**



# Satisfies 2018-2019 Grossmont College General Education See course description in catalog.

< Nondegree Credit Course



# **EDUCATION**



# **BUSINESS**



## **Business Major Notes:**

- It is recommended to take Math 178 before taking Math 160.
- Many Business majors do not need BOTH Math 178 & Math 160.
- Some universities REQUIRE Math 180 for Business majors & won't accept Math 178.

Please see a counselor prior to registering for a Math class.

**Unit Value in Parenthesis** 

Calculus for Business, Social & Behavioral

Sciences

Math 160 (4) Elementary Statistics

Grossmont College Math Pathway





# **STEM**



Section

4.0

## **JAPANESE**

6 Weeks **June 10 - July 18** 

+# JAPN-120 JAPANESE I 2328 9:00-12:15PM MTWTH 55-526 Y.Dionne 5.0

3.0

3.0

## MATHEMATICS

ALL STUDENTS WHO HAVE NOT HAD THEIR SKILLS ASSESSED OR HAVE NOT TAKEN A COLLEGE MATH COURSE ARE REQUIRED TO GO THROUGH THE ASSESSMENT PROCESS LISTED IN "FIND IT FAST" IN T