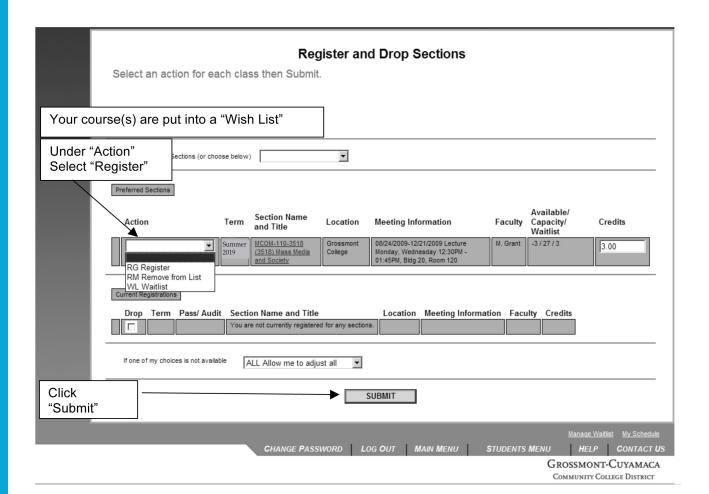

Use this option if you have already placed sections on your preferred list and would like to now register. Register with Authorization/Add Code
Use this option if you have an authorization/add code from your instructor for the section you wish to add to your preferred list and then register. <u>IDrop sections</u>
Use this option if you would like to drop a section. (Other choices also allow you to drop a section while you register for another.) l<u>Manage my waitlist</u>
Use this option if you would like to register or remove sections that you are currently waitlisted in. "Express Registration" If you do know the course section number CHANGE PASSWORD LOG OUT MAIN MENU

GROSSMONT-CUYAMACA
COMMUNITY COLLEGE DISTRICT



### GCCCD WebAdvisor



GROSSMONT-CUYAMACA COMMUNITY COLLEGE DISTRICT





## GCCCD WebAdvisor

### To Make a Payment



GROSSMONT-CUYAMACA
COMMUNITY COLLEGE DISTRICT

#### **PAYMENT INSTRUCTIONS**

ALERT! You are responsible for all appropriate fees. Students are dropped from classes for non-payment of fees.

- **NO BILL WILL BE MAILED!** Your payment is expected when you register.
- Use your credit card to pay online on WebAdvisor.
- Do **NOT** send cash through the mail!
- Pay with a check or money order by mail.
   Make your check or money order payable to
   Grossmont College.
- To ensure that your payment is properly credited, write your assigned student ID number on the face of the check or money order. If you are paying for someone else, make sure their name and ID number are on the payment.
- Mail your payment to:

CASHIER'S OFFICE GROSSMONT-CUYAMACA C