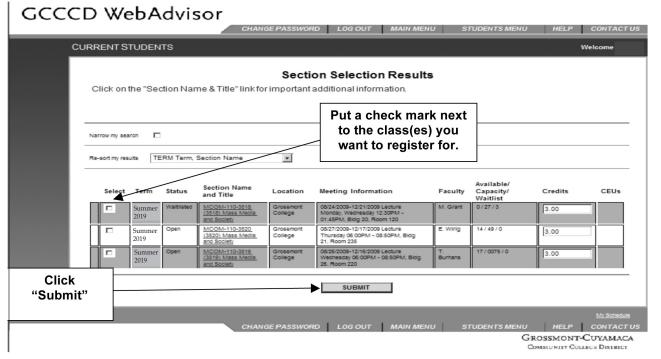

Use this option if you have already placed sections on your preferred list and would like to now register. Register with Authorization/Add Code
Use this option if you have an authorization/add code from your instructor for the section you wish to add to your preferred list and then register. <u>IDrop sections</u>
Use this option if you would like to drop a section. (Other choices also allow you to drop a section while you register for another.) l<u>Manage my waitlist</u>
Use this option if you would like to register or remove sections that you are currently waitlisted in. "Express Registration" If you do know the course section number CHANGE PASSWORD LOG OUT MAIN MENU

GROSSMONT-CUYAMACA
COMMUNITY COLLEGE DISTRICT



### GCCCD WebAdvisor



GROSSMONT-CUYAMACA COMMUNITY COLLEGE DISTRICT





## GCCCD WebAdvisor

### To Make a Payment



GROSSMONT-CUYAMACA
COMMUNITY COLLEGE DISTRICT

#### **PAYMENT INSTRUCTIONS**

ALERT! You are responsible for all appropriate fees. Students are dropped from classes for non-payment of fees.

- **NO BILL WILL BE MAILED!** Your payment is expected when you register.
- Use your credit card to pay online on WebAdvisor.
- Do **NOT** send cash through the mail!
- Pay with a check or money order by mail.
   Make your check or money order payable to
   Grossmont College.
- To ensure that your payment is properly credited, write your assigned student ID number on the face of the check or money order. If you are paying for someone else, make sure their name and ID number are on the payment.
- Mail your payment to:

CASHIER'S OFFICE GROSSMONT-CUYAMACA