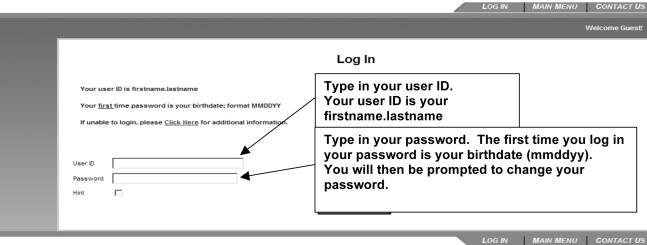

This schedule is available in alternate formats upon request. Please contact the Accessibility Resource Center at (619) 644-7112 (voice) or (619) 644-7119 (TTY).