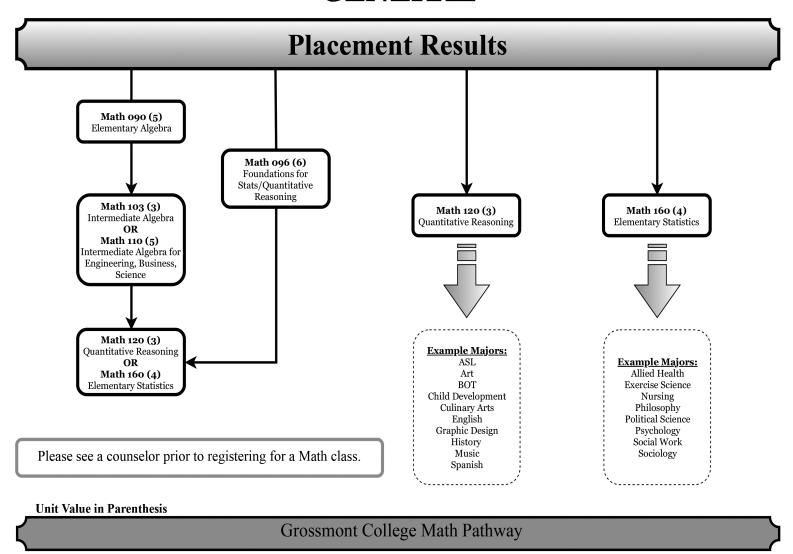

hia Koether at (619)644-7516 in the English Writing

Center, Building 70, Room 119. For the MATH Supervised Tutoring, contact Kathleen Flynn at (619) 644-7706, Building 70, Room 112. - See www.grossmont.edu for the link to the campus map for room locations.

2077 TBA 70-119 D.Cook 1919 TBA 70-112 S.Davis 2076 TBA 53-545 D.Cook 1918 TBA 60-125 G.Gosselin

# Satisfies 2018-2019 Grossmont College General Education See course description in catalog.

Color denotes evening courses + Satisfies 2018-2019 Cal. State University General Education



< Nondegree Credit Course

Color denotes evening courses Satisfies 2018-2019 Cal. State University General Education

< Nondegree Credit Course

# Satisfies 2018-2019 Grossmont College General Education See course description in catalog.

# **GENERAL**



# Satisfies 2018-2019 Grossmont College General Education See course description in catalog.

< Nondegree Credit Course



# **EDUCATION**



# **BUSINESS**



## **Business Major Notes:**

- It is recommended to take Math 178 before taking Math 160.
- Many Business majors do not need BOTH Math 178 & Math 160.
- Some universities REQUIRE Math 180 for Business majors & won't accept Math 178.

Please see a counselor prior to registering for a Math class.

**Unit Value in Parenthesis** 

Calculus for Business, Social & Behavioral

Sciences

Math 160 (4) Elementary Statistics

Grossmont College Math Pathway





# **STEM**



Section

4.0

## **JAPANESE**

6 Weeks **June 10 - July 18** 

+# JAPN-120 JAPANESE I 2328 9:00-12:15PM MTWTH 55-526 Y.Dionne 5.0

3.0

3.0

## MATHEMATICS

ALL STUDENT