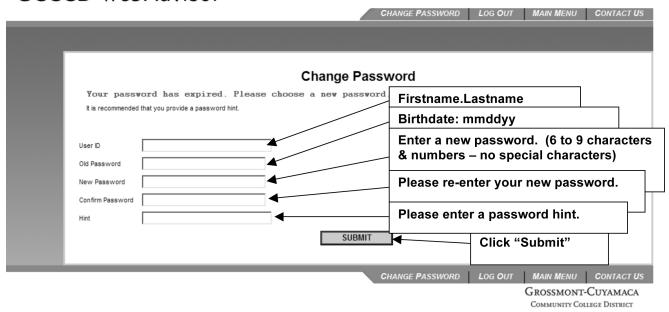

This schedule is available in alternate formats upon request. Please contact the Accessibility Resource Center at (619) 644-7112 (voice) or (619) 644-7119 (TTY).