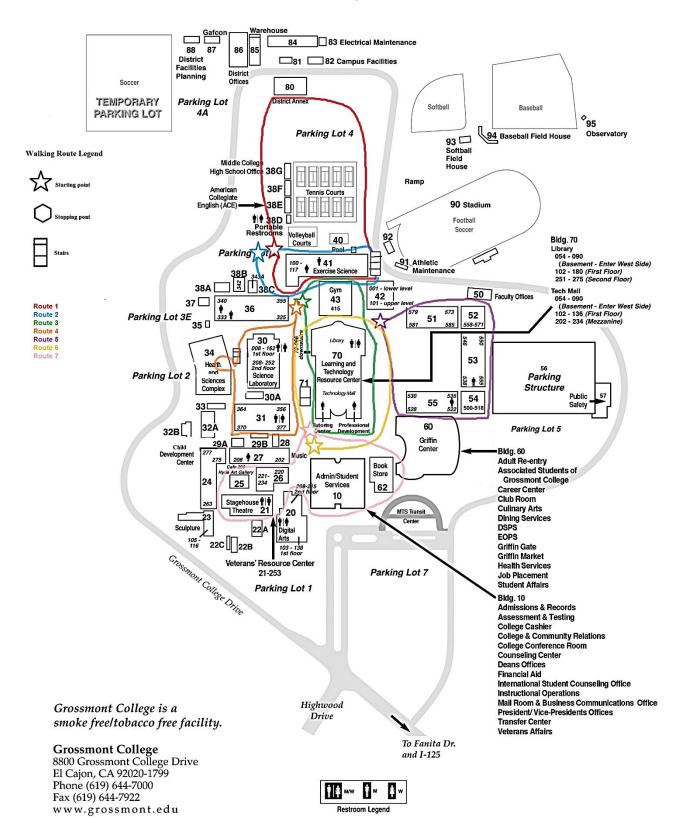

## **Grossmont College Campus Map**

## **Grossmont College Walking Routes**

Routes are between 5-10 minutes in length, combine multiple routes to walk for 30 minutes!

**Route 1** (7 minutes): Begin in Parking Lot 3, continue past the Exercise Science Bldg (Bldg 41) and 38E, F and G, cutting across the parking lot to District Annex (Bldg 80). Loop around parking lot and the opposite side of the tennis courts, go down and up stairs, returning to the starting point via the walkway between the Exercise Science Bldg (Bldg 40) and the Gymnasium (Bldg 43). Step count: 1568-2379

**Route 2** (3 minutes): Around the Exercise Science Bldg (Bldg 41) only, including stairs Step count: 2379-2730 ... and shady

**Route 3** (4 minutes): Begin at the corner of the Gymnasium (Bldg 43) and the Exercise Science Bldg (Bldg 41), continue around the gym and around the Learning and Technology Resource Center (LTRC, Bldg 70), returning to the corner of the gym and the Exercise Science Bldg. Step count: 2800-3331

**Route 4** (7 minutes): Begin at the Gymnasium, between the Exercise Science and LTRC, head diagonally toward Bldg 31, turn right and pass between Bldg 31, 28, and 29, turn right at the top and take the walkway above the Health & Sciences Complex, follow the horseshoe path in the middle of the Health & Sciences Complex on the second floor, take left upon completing the horseshoe and take the 2<sup>nd</sup> set of stairs to 1<sup>st</sup> floor and complete the horseshoe path on the first floor, returning to walkway between Health & Sciences Complex (Bldg 34) and the Science Laboratory (Bldg 30), taking the stairs back to the starting point. Step count: 1331-4153

**Route 5** (6 minutes): Begin at the intersection of LTRC (Bldg 7), Gymnasium (Bldg 43) and Bldg 42, continue west past Bldg 51 & 52, turn and continue past Bldg 53 & 54, turn, and continue past Bldg. 55 and ending back at the starting point. Step count: 4260-4886

**Route 6** (4 minutes): Begin at any corner of the LTRC and continue in a loop around this building. Step count: 4927-5335

**Route 7** (8 minutes): Begin at LTRC near the Tutorial Center and continue along the pathway between Bldgs. 26 & 27, around Bldg 25, pass in front of the Stagehouse Theatre and around the Admin and Bookstore Bldgs, ending back at the starting point. Step count: 5492-6339