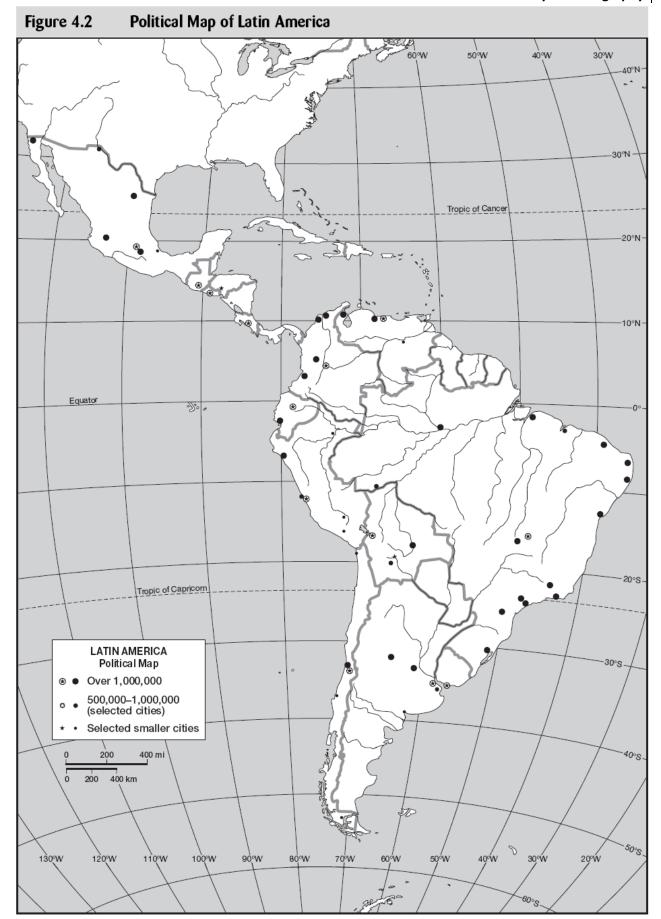

ps from the following website: http://www.grossmont.edu/judd.curran/maps.htm

| Quiz Number | Regions                               |
|-------------|---------------------------------------|
| Quiz #1     | North America and Latin America       |
| Quiz #2     | The Caribbean, Australia, and Oceania |
| Quiz #3     | Africa and Southwest Asia             |
| Quiz #4     | Europe and the Russian Domain         |
| Quiz #5     | Central and East Asia                 |
| Quiz #6     | South and Southeast Asia              |
|             |                                       |



Nos. N 09 5€ Political Map of North America Selected smaller cities 150 mi 500,000-1,000,000 (selected cities) NORTH AMERICA Political Map 500 mi Over 1,000,000 156 W 500 km -60 N 158 W Figure 3.2 160 W MOSI -50 N







Ð 50°E Political Map of Sub-Saharan Africa Tropic of Capricorn Equator Selected smaller cities SUB-SAHARAN AFRICA Political Map 500,000–1,000,000 (selected cities) 250 500 km Tropic of Cancer 250 Figure 6.2

0 Political Map of Southwest Asia and North Africa Selected smaller cities SOUTHWEST ASIA AND NORTH AFRICA Political Map 500,000–1,000,000 (selected cities) Over 1,000,000 Figure 7.2





Political Map of Central Asia 500 mi 500 km 250 \* • Selected smaller cities o • 500,000-1,000,000 CENTRAL ASIA
Political Map

Over 1,000,000 Figure 10.2

500 mi 250 ⊛ Political Map of East Asia Selected smaller cities (National capitals shown in red) 500,000–1,000,000 (selected cities) EAST ASIA Political Map Over 1,000,000 Figure 11.2

Selected smaller cities 500,000–1,000,000 (selected cities