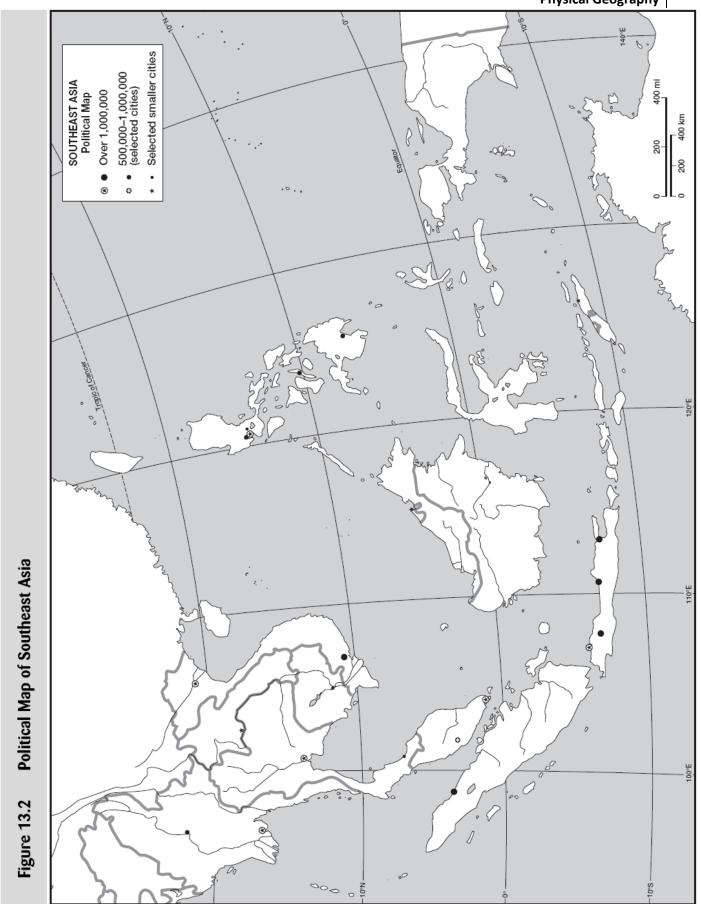

## **BLANK OUTLINE MAPS**

Each map quiz consists of two maps. Using these blank outline maps, draw in and label all of the places and features listed in the map quiz study packet and memorize their locations. If you would like additional copies of these blank outline maps, either; 1) Make copies of these before you start writing on them or; 2) Print these identical maps from the following website: http://www.grossmont.edu/judd.curran/maps.htm

| Quiz Number | Regions                               |
|-------------|---------------------------------------|
| Quiz #1     | North America and Latin America       |
| Quiz #2     | The Caribbean, Australia, and Oceania |
| Quiz #3     | Africa and Southwest Asia             |
| Quiz #4     | Europe and the Russian Domain         |
| Quiz #5     | Central and East Asia                 |
| Quiz #6     | South and Southeast Asia              |
|             |                                       |