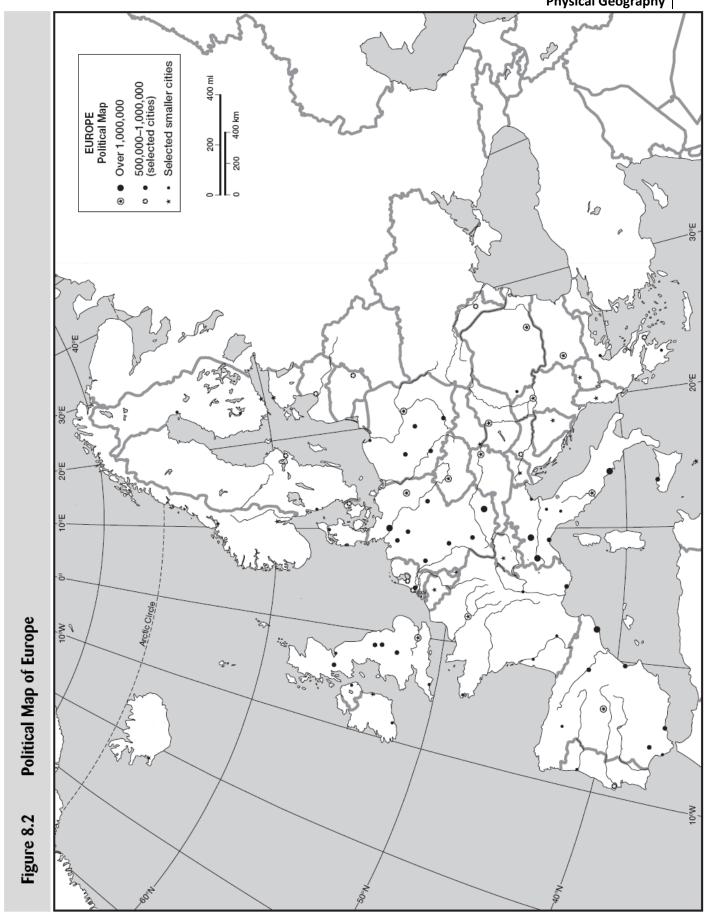

## **BLANK OUTLINE MAPS**

Each map quiz consists of two maps. Using these blank outline maps, draw in and label all of the places and features listed in the map quiz study packet and memorize their locations. If you would like additional copies of these blank outline maps, either; 1) Make copies of these before you start writing on them or; 2) Print these identical maps from the following website: http://www.grossmont.edu/judd.curran/maps.htm

| Quiz Number | Regions                               |
|-------------|---------------------------------------|
| Quiz #1     | North America and Latin America       |
| Quiz #2     | The Caribbean, Australia, and Oceania |
| Quiz #3     | Africa and Southwest Asia             |
| Quiz #4     | Europe and the Russian Domain         |
| Quiz #5     | Central and East Asia                 |
| Quiz #6     | South and Southeast Asia              |
|             |                                       |