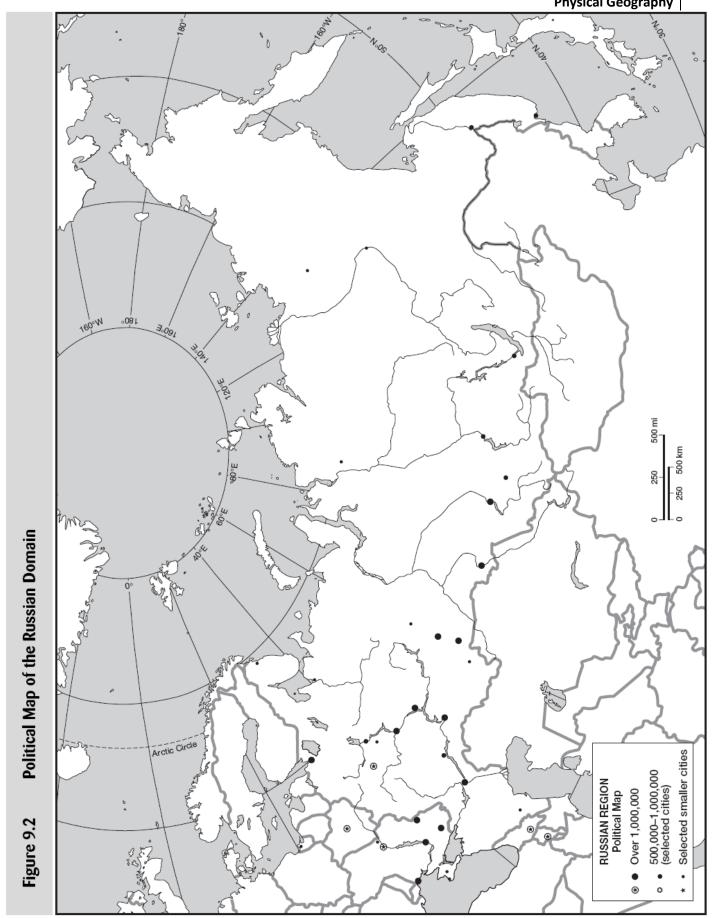

## **BLANK OUTLINE MAPS**

Each map quiz consists of two maps. Using these blank outline maps, draw in and label all of the places and features listed in the map quiz study packet and memorize their locations. If you would like additional copies of these blank outline maps, either; 1) Make copies of these before you start writing on them or; 2) Print these identical maps from the following website: http://www.grossmont.edu/judd.curran/maps.htm

| Quiz Number | Regions                               |
|-------------|---------------------------------------|
| Quiz #1     | North America and Latin America       |
| Quiz #2     | The Caribbean, Australia, and Oceania |
| Quiz #3     | Africa and Southwest Asia             |
| Quiz #4     | Europe and the Russian Domain         |
| Quiz #5     | Central and East Asia                 |
| Quiz #6     | South and Southeast Asia              |
|             |                                       |